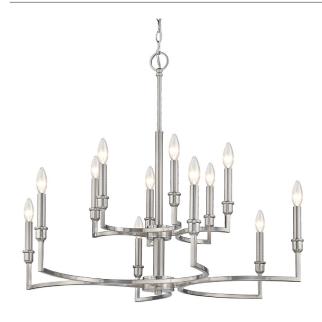

## ELLYN **8209-12 PW**

UPC: 844375058729 12 Light Chandelier

Plated in soft pewter, Ellyn is a collection of strikingly attractive minimalistic fixtures. Clean and transitional, this elegant design features slim candles fixed to curved arms. Two candles are balanced on each arc for added symmetry. This large 12-Light Chandelier is graciously sized for large rooms.

| Fixture Finish:     | Pewter               |                       |  |
|---------------------|----------------------|-----------------------|--|
| Glass/Shade Finish: |                      |                       |  |
| Materials:          | Steel                |                       |  |
| Fixture Width:      | 33.25"               | 84.455cm              |  |
| Fixture Height:     | 28.375"              | 72.0725cm             |  |
| Fixture Extension   |                      |                       |  |
| Glass Diameter:     |                      |                       |  |
| Glass Height:       |                      |                       |  |
| Canopy/Backplate:   | 5.125"Dia x 0.75"E   | 13.02cmDia x 1.905cmE |  |
| Chain:              | NA                   | NA                    |  |
| Rod:                | NA                   | NA                    |  |
| Wire:               | 10'                  | 3.048m                |  |
| Bulb Type:          | Incandescent, Type B | Incandescent, Type B  |  |
| Wattage:            | 12 x 60W(C)          |                       |  |
| Voltage:            | 120                  |                       |  |
| Install Position:   |                      |                       |  |
| Approved Location:  | Dry Location         |                       |  |